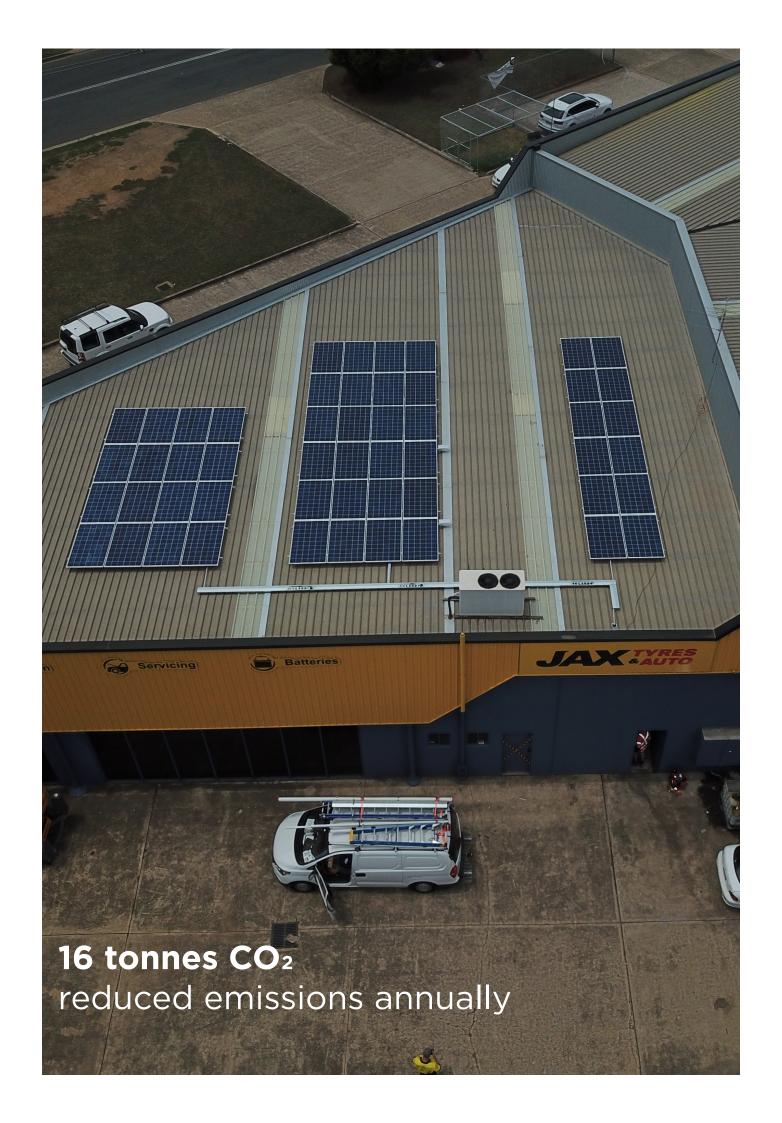

#### Solution

Cherry Energy Solutions were on site just after the new year and completed the installation with our in-house installation team in just two days. The 15.08kW solar PV system was JAX's first solar installation and is now saving their Smithfield site \$4,584 and 19,782kWh off their yearly energy bills, as well as 16 tonnes of carbon emissions annually.